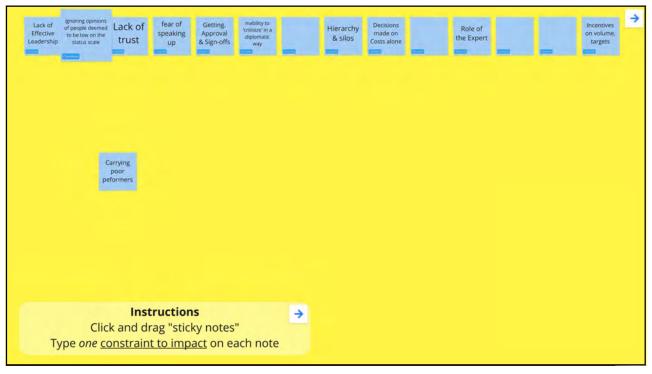

## Approach PowerPoint slides – these will be made available after the workshop Interaction tools: Menti.com – tool used for interaction, you will be asked to introduce yourself in a moment, and through the same tool, give feedback at the end of the workshop Miro.com – interactive board on which you will be asked to add, write and move stickers representing your thoughts, problems and desires – and proposals for resolution Please access them through the links provided on a separate platform, ideally Menti.com can be accessed by QR code on a smart-phone Miro.com is larger and better suited for a larger screen