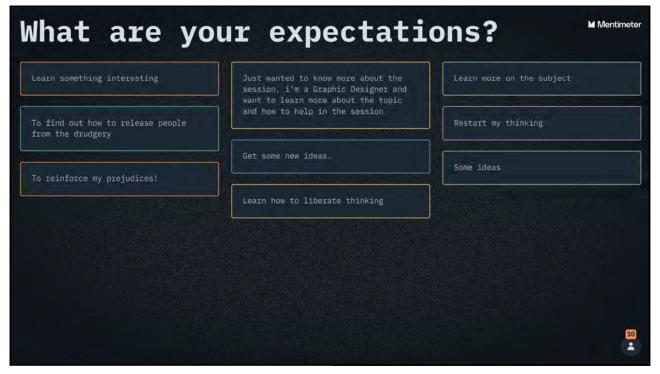

oach PowerPoint slides – these will be made available after the workshop Interaction tools: Menti.com – tool used for interaction, you will be asked to introduce yourself in a moment, and through the same tool, give feedback at the end of the workshop Miro.com – interactive board on which you will be asked to add, write and move stickers representing your thoughts, problems and desires – and proposals for resolution Please access them through the links provided on a separate platform, ideally Menti.com can be accessed by QR code on a smart-phone Miro.com is larger and better suited for a larger screen

Take a Moment to Introduce Yourself

What is your Role?

Go to www.menti.com

Enter code 2442 7948

Answer the question

Ask a question

Make a comment

Orchestrated













/

























































Yellowstone National Park and Changing an Ecosystem ■ 1995: Reintroduced 14 wolves into the Deer and Elk populations were reduced and kept on the move Willows and Aspen spread and Changing an flourished ecosystem is slow and Songbirds returned takes a long time, Beaver, eagle, badger and fox consequences can be populations grew unforeséeable Trees and beaver dams stabilised the river banks and rerouted some streams Water temperatures dropped allowing Fresh water fish to return 2020: For an initial cost of \$30 million, the park has created additional visitor revenue of \$35 million per year

Orchestrated





















The Team Culture Without divergence, you A team is a group of people cannot have convergence that are working together