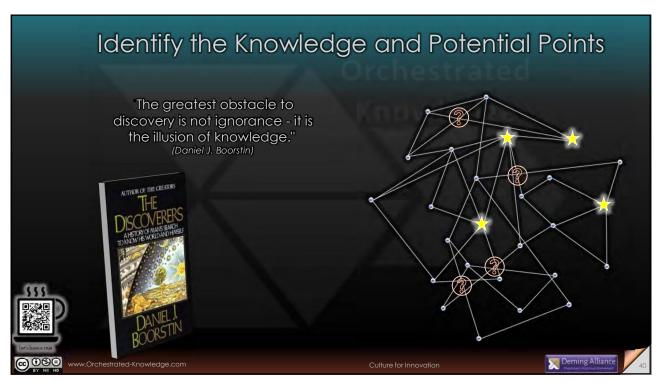

Orchestrated

The Team Culture Without divergence, you A team is a group of people cannot have convergence that are working together to identify where the potential A team, with different views creativity points lie and understandings allows Without a team working you to identify the potential together, you will miss these points You then don't have a team but a group of individuals working on the same thing Without a cohesive team, you lose precious opportunities