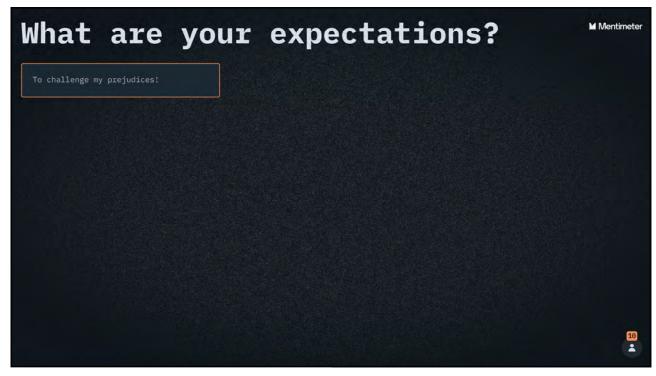

owerPoint slides – these will be made available after the workshop Interaction tools: Menti.com – tool used for interaction, you will be asked to introduce yourself in a moment, and through the same tool, give feedback at the end of the workshop Miro.com – interactive board on which you will be asked to add, write and move stickers representing your thoughts, problems and desires – and proposals for resolution Please access them through the links provided on a separate platform, ideally Menti.com can be accessed by QR code on a smart-phone Miro.com is larger and better suited for a larger screen

Take a Moment to Introduce Yourself

What is your Role?

Go to www.menti.com

Enter code 2442 7948

Answer the question

Ask a question

Make a comment

Orchestrated













/

























































Yellowstone National Park and Changing an Ecosystem ■ 1995: Reintroduced 14 wolves into the Deer and Elk populations were reduced and kept on the move Willows and Aspen spread and Changing an flourished ecosystem is slow and Songbirds returned takes a long time, Beaver, eagle, badger and fox consequences can be populations grew unforeséeable Trees and beaver dams stabilised the river banks and rerouted some streams Water temperatures dropped allowing Fresh water fish to return 2020: For an initial cost of \$30 million, the park has created additional visitor revenue of \$35 million per year

Orchestrated





















The Team Culture Without divergence, you A team is a group of people cannot have convergence that are working together to ide