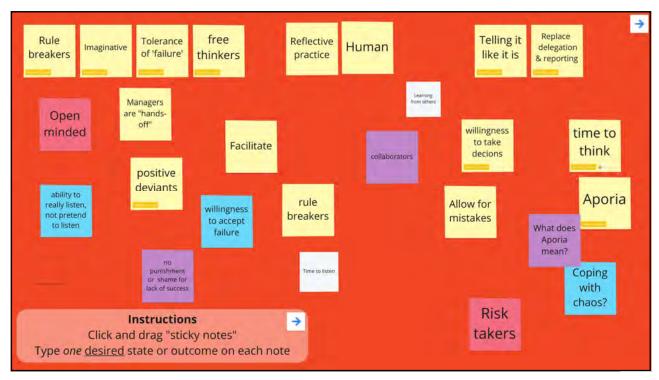

## Approach PowerPoint slides – these will be made available after the workshop Interaction tools: Menti.com – tool used for interaction, you will be asked to introduce yourself in a moment, and through the same tool, give feedback at the end of the workshop Miro.com – interactive board on which you will be asked to add, write and move stickers representing your thoughts, problems and desires – and proposals for resolution Please access them through the links provided on a separate platform, ideally Menti.com can be accessed by QR code on a smart-phone Miro.com is larger and better suited for a larger screen