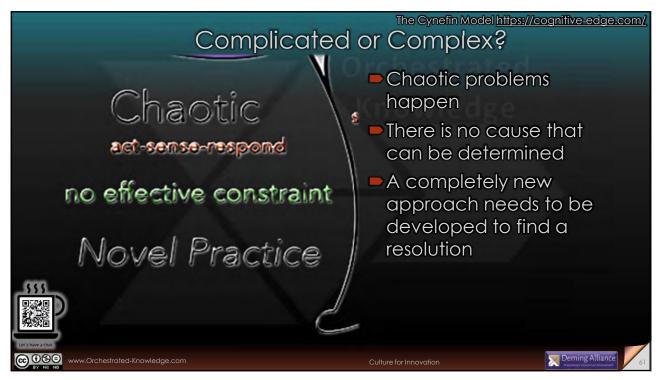

/

Yellowstone National Park and Changing an Ecosystem ■ 1995: Reintroduced 14 wolves into the Deer and Elk populations were reduced and kept on the move Willows and Aspen spread and Changing an flourished ecosystem is slow and Songbirds returned takes a long time, Beaver, eagle, badger and fox consequences can be populations grew unforeséeable Trees and beaver dams stabilised the river banks and rerouted some streams Water temperatures dropped allowing Fresh water fish to return 2020: For an initial cost of \$30 million, the park has created additional visitor revenue of \$35 million per year