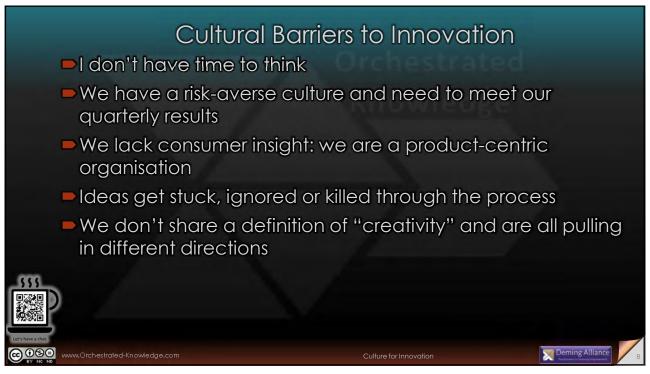

## Approach PowerPoint slides – these will be made available after the workshop Interaction tools: Menti.com – tool used for interaction, you will be asked to introduce yourself in a moment, and through the same tool, give feedback at the end of the workshop Miro.com – interactive board on which you will be asked to add, write and move stickers representing your thoughts, problems and desires – and proposals for resolution Please access them through the links provided on a separate platform, ideally Menti.com can be accessed by QR code on a smart-phone Miro.com is larger and better suited for a larger screen

Take a Moment to Introduce Yourself

What is your Role?

Go to www.menti.com

Enter code 2442 7948

Answer the question

Ask a question

Make a comment

Orchestrated













/

























































Yellowstone National Park and Changing an Ecosystem ■ 1995: Reintroduced 14 wolves into the Deer and Elk populations were reduced and kept on the move Willows and Aspen spread and Changing an flourished ecosystem is slow and Songbirds returned takes a long time, Beaver, eagle, badger and fox consequences can be populations grew unforeséeable Trees and beaver dams stabilised the river banks and rerouted some streams Water temperatures dropped allowing Fresh water fish to return 2020: For an initial cost of \$30 million, the park has created additional visitor revenue of \$35 million per year

Orchestrated





















The Team Culture Without divergence, you A team is a group of people cannot have convergence that are working t