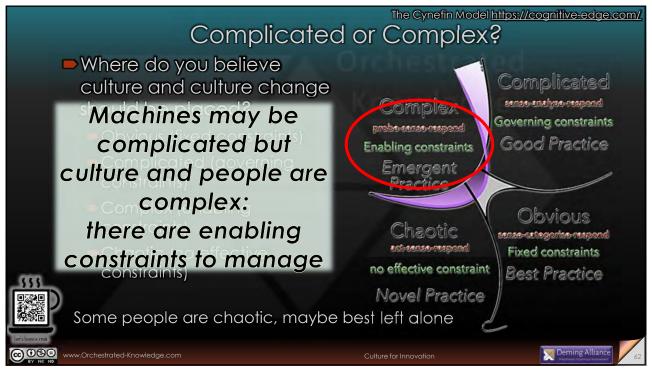

/

Yellowstone National Park and Changing an Ecosystem ■ 1995: Reintroduced 14 wolves into the Deer and Elk populations were reduced and kept on the move Willows and Aspen spread and Changing an flourished ecosystem is slow and Songbirds returned takes a long time, Beaver, eagle, badger and fox consequences can be populations grew unforeséeable Trees and beaver dams stabilised the river banks and rerouted some streams Water temperatures dropped allowing Fresh water fish to return 2020: For an initial cost of \$30 million, the park has created additional visitor revenue of \$35 million per year