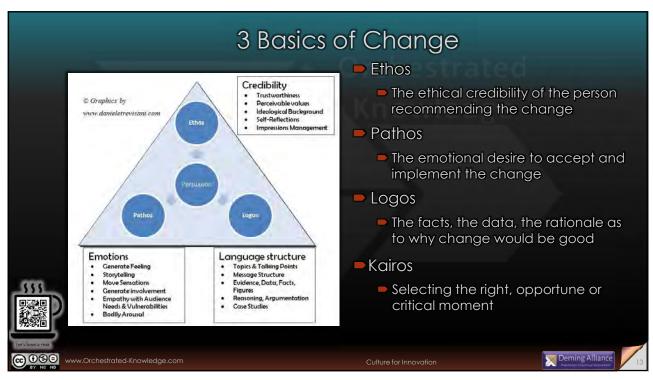

t slides – these will be made available after the workshop Interaction tools: Menti.com – tool used for interaction, you will be asked to introduce yourself in a moment, and through the same tool, give feedback at the end of the workshop Miro.com – interactive board on which you will be asked to add, write and move stickers representing your thoughts, problems and desires – and proposals for resolution Please access them through the links provided on a separate platform, ideally Menti.com can be accessed by QR code on a smart-phone Miro.com is larger and better suited for a larger screen

Take a Moment to Introduce Yourself

What is your Role?

Go to www.menti.com

Enter code 2442 7948

Answer the question

Ask a question

Make a comment

Orchestrated













/

























































Yellowstone National Park and Changing an Ecosystem ■ 1995: Reintroduced 14 wolves into the Deer and Elk populations were reduced and kept on the move Willows and Aspen spread and Changing an flourished ecosystem is slow and Songbirds returned takes a long time, Beaver, eagle, badger and fox consequences can be populations grew unforeséeable Trees and beaver dams stabilised the river banks and rerouted some streams Water temperatures dropped allowing Fresh water fish to return 2020: For an initial cost of \$30 million, the park has created additional visitor revenue of \$35 million per year

Orchestrated





















The Team Culture Without divergence, you A team is a group of people cannot have convergence that are working together to identify wh