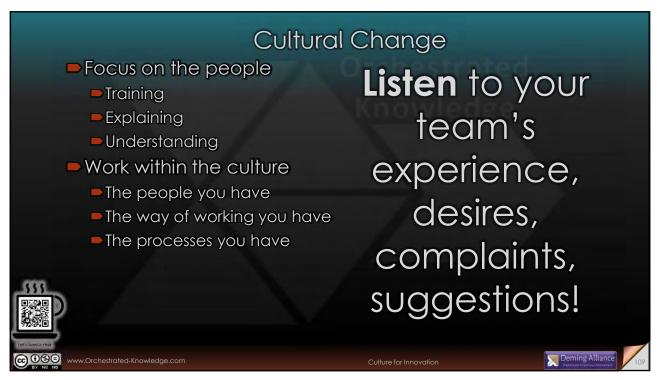

## Changing the Culture Establish the context for change and provide guidelines Stimulate conversation Provide appropriate resources Coordinate and align projects Ensure congruence of messages, activities, policies and behaviours Provide opportunities for joint creation Anticipate, identify and address people problems Prepare for the critical mass

Respect the Culture

Show respect for the experience and knowledge of the people who do the work

Don't throw out the baby with the bathwater

Build on what you have

Ask the people who are suffering of the problems how to improve