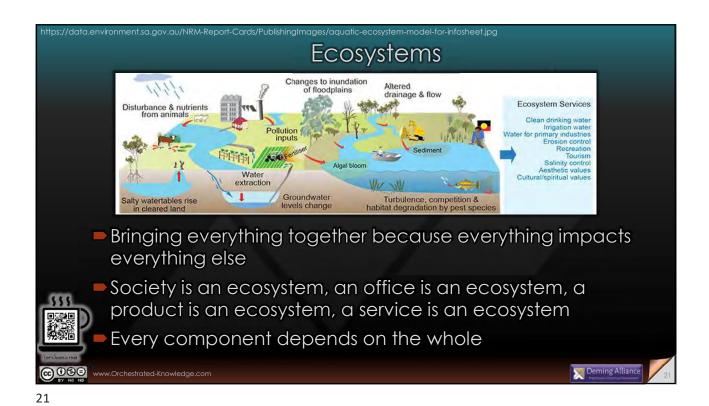

ailable after the workshop Interaction tools: Menti.com – tool used for interaction, you will be asked to introduce yourself in a moment, and through the same tool, give feedback at the end of the workshop Miro.com – interactive board on which you will be asked to add, write and move stickers representing your thoughts, problems and desires – and proposals for resolution Please access them through the links provided on a separate platform, ideally Menti.com can be accessed by QR code on a smart-phone Miro.com is larger and better suited for a larger screen

Take a Moment to Introduce Yourself

What is your Role?

Go to www.menti.com

Enter code 2442 7948

Answer the question

Ask a question

Make a comment

Orchestrated













/

























































Yellowstone National Park and Changing an Ecosystem ■ 1995: Reintroduced 14 wolves into the Deer and Elk populations were reduced and kept on the move Willows and Aspen spread and Changing an flourished ecosystem is slow and Songbirds returned takes a long time, Beaver, eagle, badger and fox consequences can be populations grew unforeséeable Trees and beaver dams stabilised the river banks and rerouted some streams Water temperatures dropped allowing Fresh water fish to return 2020: For an initial cost of \$30 million, the park has created additional visitor revenue of \$35 million per year

Orchestrated





















The Team Culture Without divergence, you A team is a group of people cannot have convergence that are working together to identify where the potential A team, with d