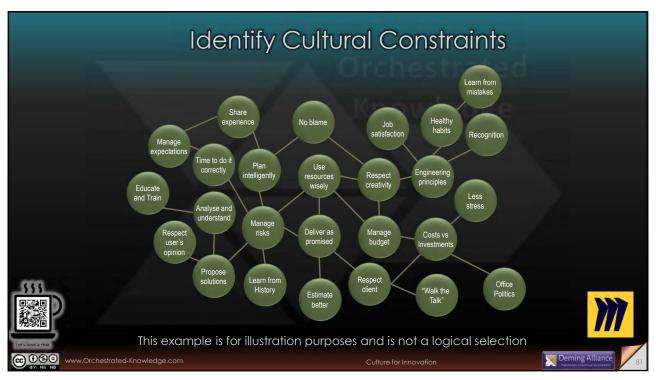

Respect the Culture

Show respect for the experience and knowledge of the people who do the work

Don't throw out the baby with the bathwater

Build on what you have

Ask the people who are suffering of the problems how to improve