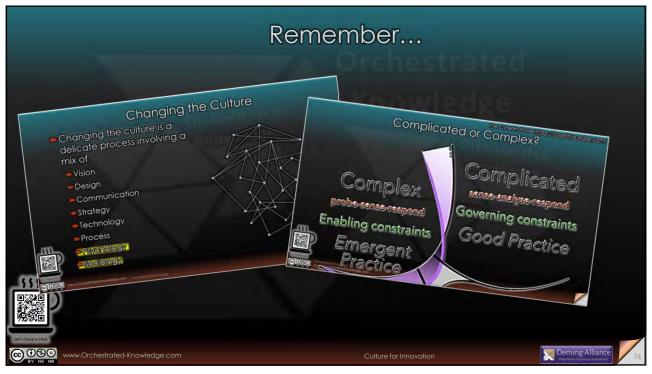

## Changing the Culture Establish the context for change and provide guidelines Stimulate conversation Provide appropriate resources Coordinate and align projects Ensure congruence of messages, activities, policies and behaviours Provide opportunities for joint creation Anticipate, identify and address people problems Prepare for the critical mass